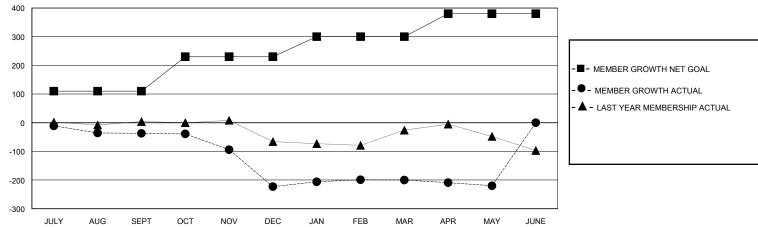

## District 413

Results as of: 5/31/2020

| GMT:          |               | LOC         | CATION ZAMBIA | _                     |                         |                         | GMT CA                                             |  |
|---------------|---------------|-------------|---------------|-----------------------|-------------------------|-------------------------|----------------------------------------------------|--|
|               | Club          | s           |               | Members               |                         |                         |                                                    |  |
|               | RESULTS FOR   | R 2019-2020 |               | RESULTS FOR 2019-2020 |                         |                         |                                                    |  |
| QUARTER       | NEW CLUB GOAL | NEW CLUBS   | DROPPED CLUBS | QUARTER MEI           | MBER GROWTH NET<br>GOAL | MEMBER GROWTH<br>ACTUAL | DROPPED<br>MEMBERS ACTUAL<br>(including transfers) |  |
| JULY/AUG/SEPT | 0             | 0           | 1             | JULY/AUG/SEPT         | 110                     | 9                       | 42                                                 |  |
| OCT/NOV/DEC   | 1             | 0           | 5             | OCT/NOV/DEC           | 120                     | 15                      | 201                                                |  |
| JAN/FEB/MAR   | 1             | 0           | 0             | JAN/FEB/MAR           | 70                      | 38                      | 10                                                 |  |
| APR/MAY/JUNE  | 1             | 0           | 0             | APR/MAY/JUNE          | 80                      | 3                       | 23                                                 |  |