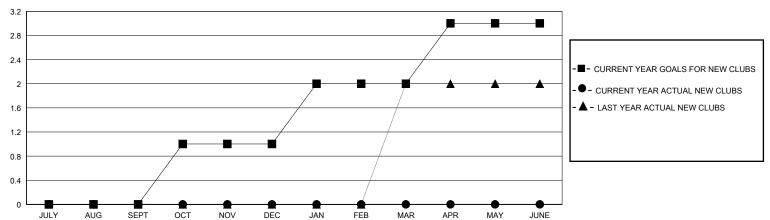

## District 413

Results as of: 5/31/2020

| GMT:          |               | LOC         | CATION ZAMBIA | _                     |                         |                         | GMT CA                                             |  |
|---------------|---------------|-------------|---------------|-----------------------|-------------------------|-------------------------|----------------------------------------------------|--|
|               | Club          | s           |               | Members               |                         |                         |                                                    |  |
|               | RESULTS FOR   | R 2019-2020 |               | RESULTS FOR 2019-2020 |                         |                         |                                                    |  |
| QUARTER       | NEW CLUB GOAL | NEW CLUBS   | DROPPED CLUBS | QUARTER MEI           | MBER GROWTH NET<br>GOAL | MEMBER GROWTH<br>ACTUAL | DROPPED<br>MEMBERS ACTUAL<br>(including transfers) |  |
| JULY/AUG/SEPT | 0             | 0           | 1             | JULY/AUG/SEPT         | 110                     | 9                       | 42                                                 |  |
| OCT/NOV/DEC   | 1             | 0           | 5             | OCT/NOV/DEC           | 120                     | 15                      | 201                                                |  |
| JAN/FEB/MAR   | 1             | 0           | 0             | JAN/FEB/MAR           | 70                      | 38                      | 10                                                 |  |
| APR/MAY/JUNE  | 1             | 0           | 0             | APR/MAY/JUNE          | 80                      | 3                       | 23                                                 |  |